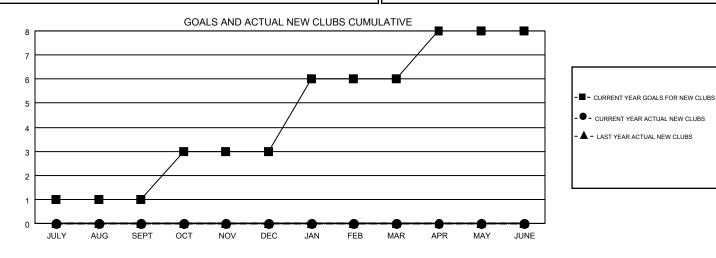

#### GMT CA 1

| Clubs                 |               |           |               | Members               |                           |                         |                                                    |
|-----------------------|---------------|-----------|---------------|-----------------------|---------------------------|-------------------------|----------------------------------------------------|
| RESULTS FOR 2019-2020 |               |           |               | RESULTS FOR 2019-2020 |                           |                         |                                                    |
| QUARTER               | NEW CLUB GOAL | NEW CLUBS | DROPPED CLUBS | QUARTER               | MEMBER GROWTH NET<br>GOAL | MEMBER GROWTH<br>ACTUAL | DROPPED<br>MEMBERS ACTUAL<br>(including transfers) |
| JULY/AUG/SEPT         | 1             | 0         | 0             | JULY/AUG/SEPT         | 51                        | 30                      | 47                                                 |
| OCT/NOV/DEC           | 2             | 0         | 0             | OCT/NOV/DEC           | 92                        | 0                       | 0                                                  |
| JAN/FEB/MAR           | 3             | 0         | 0             | JAN/FEB/MAR           | 91                        | 0                       | 0                                                  |
| APR/MAY/JUNE          | 2             | 0         | 0             | APR/MAY/JUNE          | 76                        | 0                       | 0                                                  |