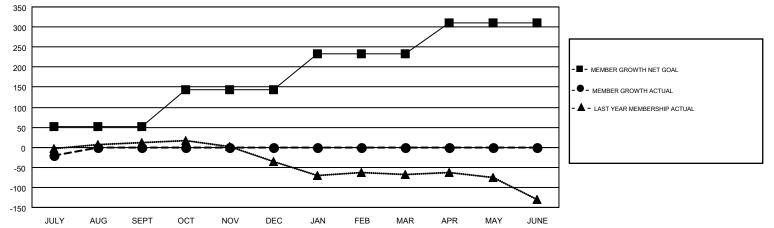

#### GMT CA 1

| Clubs                 |               |           |               | Members               |                           |                         |                                                    |
|-----------------------|---------------|-----------|---------------|-----------------------|---------------------------|-------------------------|----------------------------------------------------|
| RESULTS FOR 2019-2020 |               |           |               | RESULTS FOR 2019-2020 |                           |                         |                                                    |
| QUARTER               | NEW CLUB GOAL | NEW CLUBS | DROPPED CLUBS | QUARTER               | MEMBER GROWTH NET<br>GOAL | MEMBER GROWTH<br>ACTUAL | DROPPED<br>MEMBERS ACTUAL<br>(including transfers) |
| JULY/AUG/SEPT         | 1             | 0         | 0             | JULY/AUG/SEPT         | 51                        | 30                      | 47                                                 |
| OCT/NOV/DEC           | 2             | 0         | 0             | OCT/NOV/DEC           | 92                        | 0                       | 0                                                  |
| JAN/FEB/MAR           | 3             | 0         | 0             | JAN/FEB/MAR           | 91                        | 0                       | 0                                                  |
| APR/MAY/JUNE          | 2             | 0         | 0             | APR/MAY/JUNE          | 76                        | 0                       | 0                                                  |